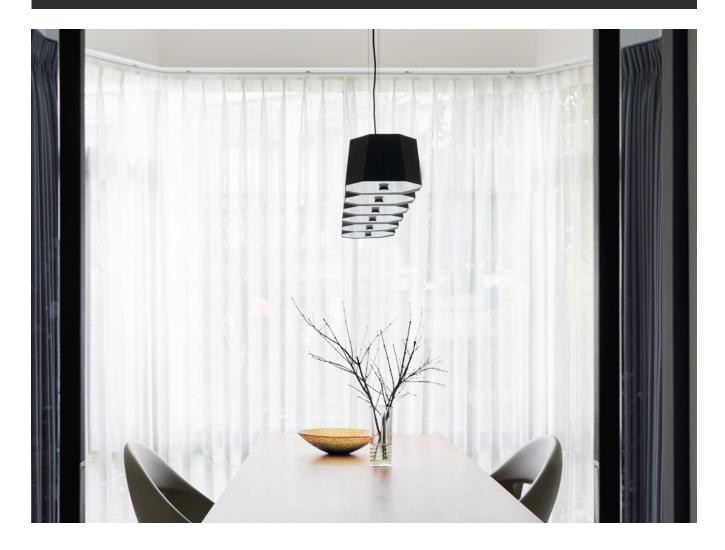

# Color

matt black w / black textile cord

ZHE is inspired by a wood from the Orient that is hard as rock. The metal lampshade is meticulously and deliberately hand welded together to resemble a cluster or rocks. Look closely and notice how each metal plate is a bit asymmetrical yet they all fit seamlessly together. Wooden stoppers under each frosted diffuser not only introduce warm elements of the wood, but functionally they soften up the overall light source. ZHE exemplifies subtle illumination in a grand scale.

### ZHE Pendant P4

Model

SQ-2322MPL4

Material steel, glass, wood

**Light Source** E26 4 x Max 100W

Weight 7.6kg / 16.7lb

Color