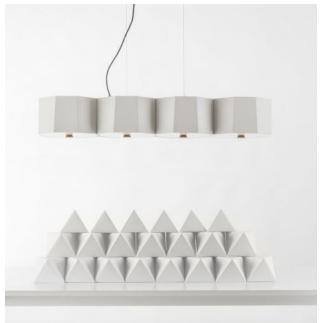

### ZHE Pendant P4

Model

SQ-2322MPL4

Material steel, glass, wood

**Light Source** E26 4 x Max 100W

Weight 7.6kg / 16.7lb

Color

#### **ZHE Pendant P6**

Model SQ-2322MPL6

Material

steel, glass, wood **Light Source** 

E26 6 x Max 100W

Weight 10.8kg / 23.8lb