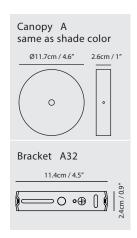

stantial in design.

By Li, Hui Lun 李慧倫



matt black w / black textile cord



# Zhe Table

**Model** SQ-2322MD

### Material

steel

# **Light Source**

E26 1 x Max 60W

# Weight

2.8kg / 6.2lb

### Cord

200cm / 78.7"

# Color

matt black w / black textile cord







ZHE is inspired by a wood from the Orient that is hard as rock. The metal lampshade is meticulously and deliberately hand welded together to resemble a cluster or rocks. Look closely and notice how each metal plate is a bit asymmetrical yet they all fit seamlessly together. Wooden stoppers under each frosted diffuser not only introduce warm elements of the wood, but functionally they soften up the overall light source. ZHE exemplifies subtle illumination in a grand scale.

By Li, Hui Lun 李慧倫





matt black

matt white





### ZHE Pendant P4

Model

SQ-2322MPL4

Material steel, glass, wood

**Light Source** E26 4 x Max 100W

Weight 7.6kg / 16.7lb

Color







#### **ZHE Pendant P6**

Model SQ-2322MPL6

Material

steel, glass, wood **Light Source** 

E26 6 x Max 100W

Weight 10.8kg / 23.8lb