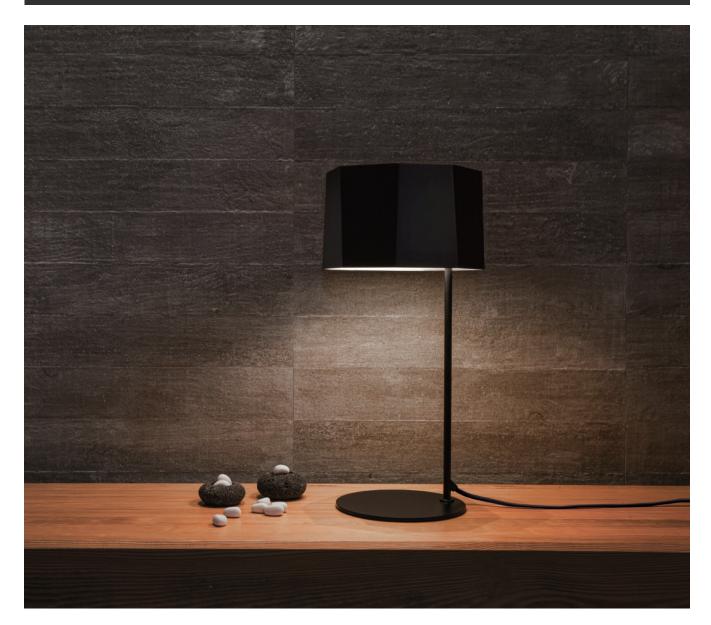

www.SeedDesignUSA.com

ZHE D provides for a desk lamp version of the ZHE P. ZHE is inspired by a wood from the Orient that is hard as rock. The metal lampshade is meticulously and deliberately hand welded together to resemble a cluster or rocks. Look closely and notice how each metal plate is a bit asymmetrical yet they all fit seamlessly together. Wooden stoppers under each frosted diffuser not only introduce warm elements of the wood, but functionally they soften up the overall light source. ZHE D is small in scale but substantial in design.

# Color

matt black w / black textile cord

ZHE is inspired by a wood from the Orient that is hard as rock. The metal lampshade is meticulously and deliberately hand welded together to resemble a cluster or rocks. Look closely and notice how each metal plate is a bit asymmetrical yet they all fit seamlessly together. Wooden stoppers under each frosted diffuser not only introduce warm elements of the wood, but functionally they soften up the overall light source. ZHE exemplifies subtle illumination in a grand scale.