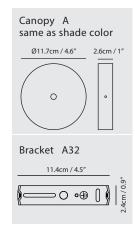

### ZHE Pendant P4

Model

SQ-2322MPL4

Material steel, glass, wood

**Light Source** E26 4 x Max 100W

Weight 7.6kg / 16.7lb

Color

#### **ZHE Pendant P6**

Model SQ-2322MPL6

Material

steel, glass, wood **Light Source** 

E26 6 x Max 100W

Weight 10.8kg / 23.8lb