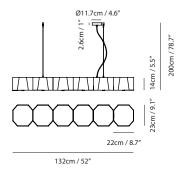

#### **ZHE Pendant P6**

Model SQ-2322MPL6

Material

steel, glass, wood **Light Source** 

E26 6 x Max 100W

Weight 10.8kg / 23.8lb

### Cord

200cm / 78.7"