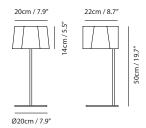

# Zhe Table

**Model** SQ-2322MD

### Material

steel

# **Light Source**

E26 1 x Max 60W

# Weight

2.8kg / 6.2lb

### Cord

200cm / 78.7"