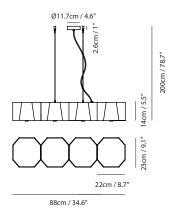

### ZHE Pendant P4

Model

SQ-2322MPL4

Material steel, glass, wood

**Light Source** E26 4 x Max 100W

Weight 7.6kg / 16.7lb

Color

### Cord

200cm / 78.7"