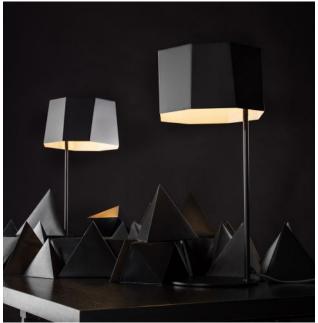

www.SeedDesignUSA.com

ZHE D provides for a desk lamp version of the ZHE P. ZHE is inspired by a wood from the Orient that is hard as rock. The metal lampshade is meticulously and deliberately hand welded together to resemble a cluster or rocks. Look closely and notice how each metal plate is a bit asymmetrical yet they all fit seamlessly together. Wooden stoppers under each frosted diffuser not only introduce warm elements of the wood, but functionally they soften up the overall light source. ZHE D is small in scale but substantial in design.

# Color

matt black w / black textile cord

ZHE is inspired by a wood from the Orient that is hard as rock. The metal lampshade is meticulously and deliberately hand welded together to resemble a cluster or rocks. Look closely and notice how each metal plate is a bit asymmetrical yet they all fit seamlessly together. Wooden stoppers under each frosted diffuser not only introduce warm elements of the wood, but functionally they soften up the overall light source. ZHE exemplifies subtle illumination in a grand scale.