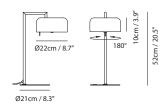

# Lalu+ Table

**Model** SQ-250MDR

## Material

steel, acrylic diffuser

# **Light Source**

E26 1 x Max 60W

#### Feature

Dip switch, shade rotatable

# Weight

2.8kg / 6.2lb

# Cord

200cm / 78.7"

## Color

cooper + matt black

www.SeedDesignUSA.com

LALU+ Pendant version has gained so much popularity that we've introduced LALU+ Desk and Floor versions as well. By replacing glass with steel, this classic silhouette has been reinvented with a modern twist. Fuse a bit of retro with a splash of modern, render it utilitarian, and you've got LALU+. Allow this light to enliven your surroundings.