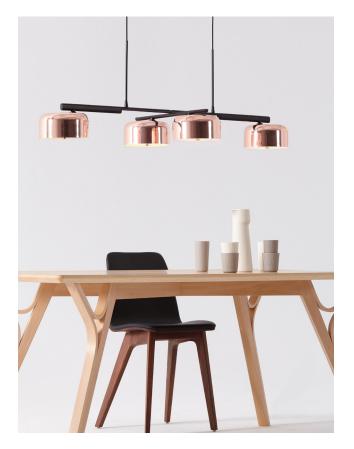

# Color

cooper + matt black

www.SeedDesignUSA.com

The LALU collection has been beloved and highly regarded for many years. Nonetheless, at SEED we are always thinking the unthinkable, thus we've reinterpreted this charming collection with a contemporary twist. Keeping up with the trends in home furnishing and accessories, we also have to get creative and ensure our pieces are multifunctional. The linear fixture of LALU+ pendant can be now be rotated to create cross or straight formations.

By Chen, Chao Cheng 陳昭成

copper + matt black

# Lalu+ Pendant PL4

# Model

SQ-250MCTR4

### Material

steel, glass diffuser

# **Light Source**

E26 4 x Max 60W

#### **Feature**

Rotatable cross bar

# Weight

4.8kg / 10.6lb

#### Color