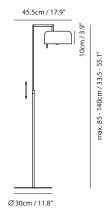

## Lalu+ Floor

### Model

SQ-250MFR

### Material

steel, acrylic diffuser

# **Light Source**

E26 1 x Max 60W

#### Feature

Dip switch, shade rotatable, Height adjustable

## Weight

4.7kg / 10.3lb

# Cord

200cm / 78.7"

# Color

cooper + matt black

www.SeedDesignUSA.com

The LALU collection has been beloved and highly regarded for many years. Nonetheless, at SEED we are always thinking the unthinkable, thus we've reinterpreted this charming collection with a contemporary twist. Keeping up with the trends in home furnishing and accessories, we also have to get creative and ensure our pieces are multifunctional. The linear fixture of LALU+ pendant can be now be rotated to create cross or straight formations.