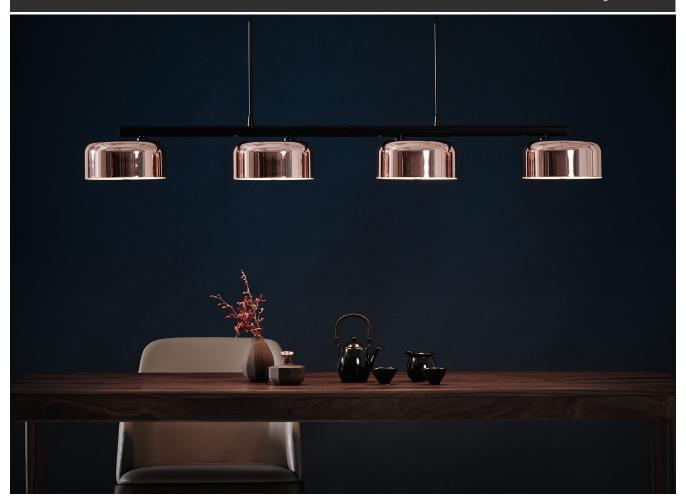

# Color

cooper + matt black

www.SeedDesignUSA.com

The LALU collection has been beloved and highly regarded for many years. Nonetheless, at SEED we are always thinking the unthinkable, thus we've reinterpreted this charming collection with a contemporary twist. Keeping up with the trends in home furnishing and accessories, we also have to get creative and ensure our pieces are multifunctional. The linear fixture of LALU+ pendant can be now be rotated to create cross or straight formations.

By Chen, Chao Cheng 陳昭成

copper + matt black

# Lalu+ Pendant PL4

# Model

SQ-250MCTR4

### Material

steel, glass diffuser

# **Light Source**

E26 4 x Max 60W

#### **Feature**

Rotatable cross bar

# Weight

4.8kg / 10.6lb

#### Color