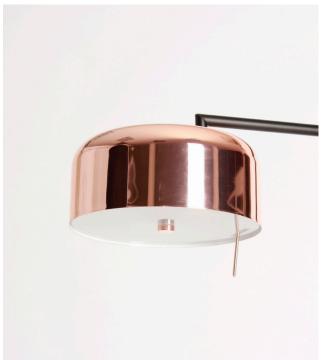

# Lalu+ Table

**Model** SQ-250MDR

## Material

steel, acrylic diffuser

## Color

cooper + matt black

www.SeedDesignUSA.com

LALU+ Pendant version has gained so much popularity that we've introduced LALU+ Desk and Floor versions as well. By replacing glass with steel, this classic silhouette has been reinvented with a modern twist. Fuse a bit of retro with a splash of modern, render it utilitarian, and you've got LALU+. Allow this light to enliven your surroundings.