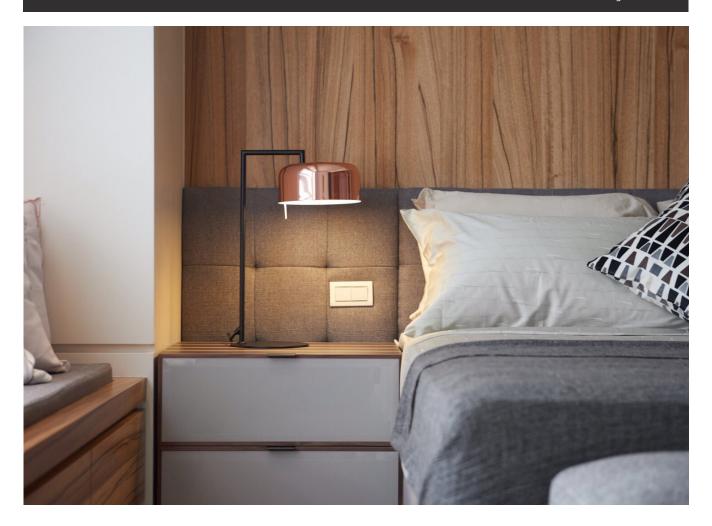

# Lalu+ Table

**Model** SQ-250MDR

## Material

steel, acrylic diffuser

# **Light Source**

E26 1 x Max 60W

#### Feature

Dip switch, shade rotatable

# Weight

2.8kg / 6.2lb

# Cord

200cm / 78.7"

## Color

cooper + matt black

www.SeedDesignUSA.com

LALU+ Pendant version has gained so much popularity that we've introduced LALU+ Desk and Floor versions as well. By replacing glass with steel, this classic silhouette has been reinvented with a modern twist. Fuse a bit of retro with a splash of modern, render it utilitarian, and you've got LALU+. Allow this light to enliven your surroundings.