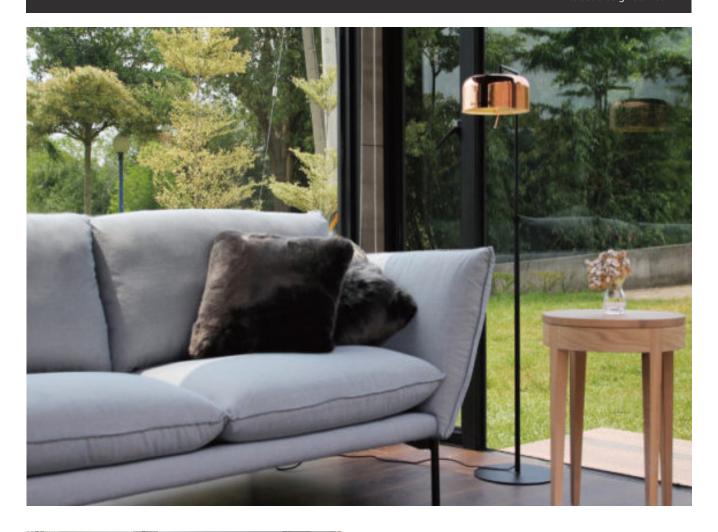

## Lalu+ Floor

### Model

SQ-250MFR

### Material

steel, acrylic diffuser

# **Light Source**

E26 1 x Max 60W

#### Feature

Dip switch, shade rotatable, Height adjustable

## Weight

4.7kg / 10.3lb

# Cord

200cm / 78.7"

# Color

cooper + matt black

www.SeedDesignUSA.com

The LALU collection has been beloved and highly regarded for many years. Nonetheless, at SEED we are always thinking the unthinkable, thus we've reinterpreted this charming collection with a contemporary twist. Keeping up with the trends in home furnishing and accessories, we also have to get creative and ensure our pieces are multifunctional. The linear fixture of LALU+ pendant can be now be rotated to create cross or straight formations.