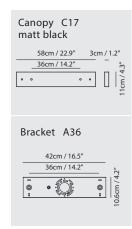

# Lalu+ Pendant PL4

# Model

SQ-250MCTR4

### Material

steel, glass diffuser

# **Light Source**

E26 4 x Max 60W

#### **Feature**

Rotatable cross bar

# Weight

4.8kg / 10.6lb

#### Color