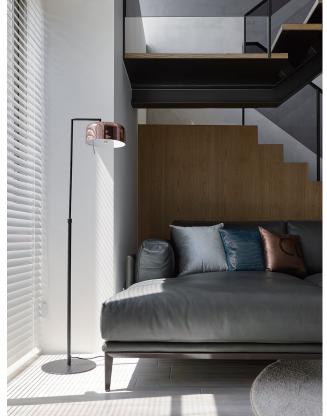

## Lalu+ Floor

### Model

SQ-250MFR

### Material

steel, acrylic diffuser

# **Light Source**

E26 1 x Max 60W

#### Feature

Dip switch, shade rotatable, Height adjustable

## Weight

4.7kg / 10.3lb

# Cord

200cm / 78.7"

# Color

cooper + matt black

www.SeedDesignUSA.com

The LALU collection has been beloved and highly regarded for many years. Nonetheless, at SEED we are always thinking the unthinkable, thus we've reinterpreted this charming collection with a contemporary twist. Keeping up with the trends in home furnishing and accessories, we also have to get creative and ensure our pieces are multifunctional. The linear fixture of LALU+ pendant can be now be rotated to create cross or straight formations.