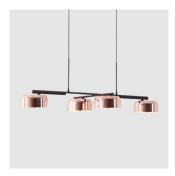

# Lalu+ Pendant PL4

# Model

SQ-250MCTR4

### Material

steel, glass diffuser

# **Light Source**

E26 4 x Max 60W

#### **Feature**

Rotatable cross bar

# Weight

4.8kg / 10.6lb

#### Color