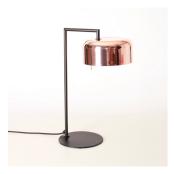

# Lalu+ Table

**Model** SQ-250MDR

## Material

steel, acrylic diffuser

# **Light Source**

E26 1 x Max 60W

#### Feature

Dip switch, shade rotatable

# Weight

2.8kg / 6.2lb

# Cord

200cm / 78.7"

## Color

cooper + matt black

www.SeedDesignUSA.com

LALU+ Pendant version has gained so much popularity that we've introduced LALU+ Desk and Floor versions as well. By replacing glass with steel, this classic silhouette has been reinvented with a modern twist. Fuse a bit of retro with a splash of modern, render it utilitarian, and you've got LALU+. Allow this light to enliven your surroundings.