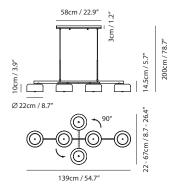

# Lalu+ Pendant PL4

# Model

SQ-250MCTR4

### Material

steel, glass diffuser

# **Light Source**

E26 4 x Max 60W

#### **Feature**

Rotatable cross bar

# Weight

4.8kg / 10.6lb

#### Color