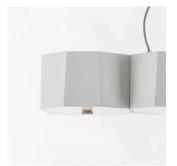

## ZHE

ZHE is inspired by a wood from the Orient that is hard as rock. The metal lampshade is meticulously and deliberately hand welded together to resemble a cluster or rocks. Look closely and notice how each metal plate is a bit asymmetrical yet they all fit seamlessly together. Wooden stoppers under each frosted diffuser not only introduce warm elements of the wood, but functionally they soften up the overall light source. ZHE exemplifies subtle illumination in a grand scale.

By Li, Hui Lun 李慧倫

matt black

matt white