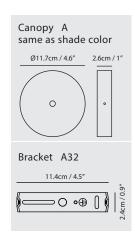

## **Zhe Table**

**Model** SQ-2322MD

Material

steel

**Light Source** 

E26 1 x Max 60W

Weight

2.8kg / 6.2lb

Cord

200cm / 78.7"

Color

matt black w / red textile cord