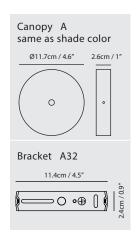

## **Zhe Table**

**Model** SQ-2322MD

Material

steel

**Light Source** 

E26 1 x Max 60W

Weight

2.8kg / 6.2lb

Cord

200cm / 78.7"

Color

matt black w / red textile cord