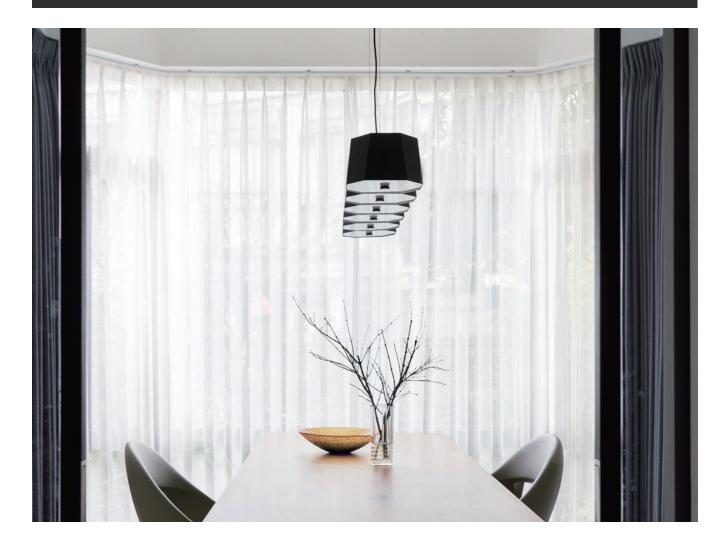

## ZHE

ZHE is inspired by a wood from the Orient that is hard as rock. The metal lampshade is meticulously and deliberately hand welded together to resemble a cluster or rocks. Look closely and notice how each metal plate is a bit asymmetrical yet they all fit seamlessly together. Wooden stoppers under each frosted diffuser not only introduce warm elements of the wood, but functionally they soften up the overall light source. ZHE exemplifies subtle illumination in a grand scale.

By Li, Hui Lun 李慧倫

matt black

matt white