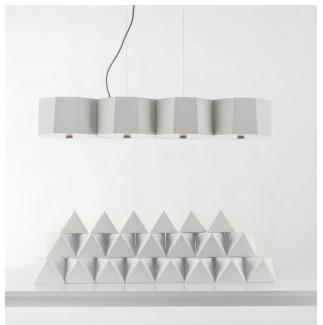

## ZHE

ZHE is inspired by a wood from the Orient that is hard as rock. The metal lampshade is meticulously and deliberately hand welded together to resemble a cluster or rocks. Look closely and notice how each metal plate is a bit asymmetrical yet they all fit seamlessly together. Wooden stoppers under each frosted diffuser not only introduce warm elements of the wood, but functionally they soften up the overall light source. ZHE exemplifies subtle illumination in a grand scale.

By Li, Hui Lun 李慧倫

matt black

matt white