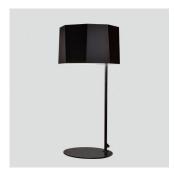

**SEED**DESIGN

ZHE D provides for a desk lamp version of the ZHE P. ZHE is inspired by a wood from the Orient that is hard as rock. The metal lampshade is meticulously and deliberately hand welded together to resemble a cluster or rocks. Look closely and notice how each metal plate is a bit asymmetrical yet they all fit seamlessly together. Wooden stoppers under each frosted diffuser not only introduce warm elements of the wood, but functionally they soften up the overall light source. ZHE D is small in scale but substantial in design.

## **Zhe Table**

**Model** SQ-2322MD

Material

steel

**Light Source** 

E26 1 x Max 60W

Weight

2.8kg / 6.2lb