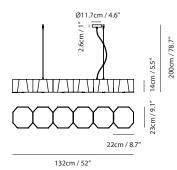

## ZHE

ZHE is inspired by a wood from the Orient that is hard as rock. The metal lampshade is meticulously and deliberately hand welded together to resemble a cluster or rocks. Look closely and notice how each metal plate is a bit asymmetrical yet they all fit seamlessly together. Wooden stoppers under each frosted diffuser not only introduce warm elements of the wood, but functionally they soften up the overall light source. ZHE exemplifies subtle illumination in a grand scale.

## ZHE Pendant P6

**Model** SQ-2322MPL6

3Q 2322IVII 20

**Material** steel, glass, wood

**Light Source** E26 6 x Max 100W

**Weight** 10.8kg / 23.8lb

Color