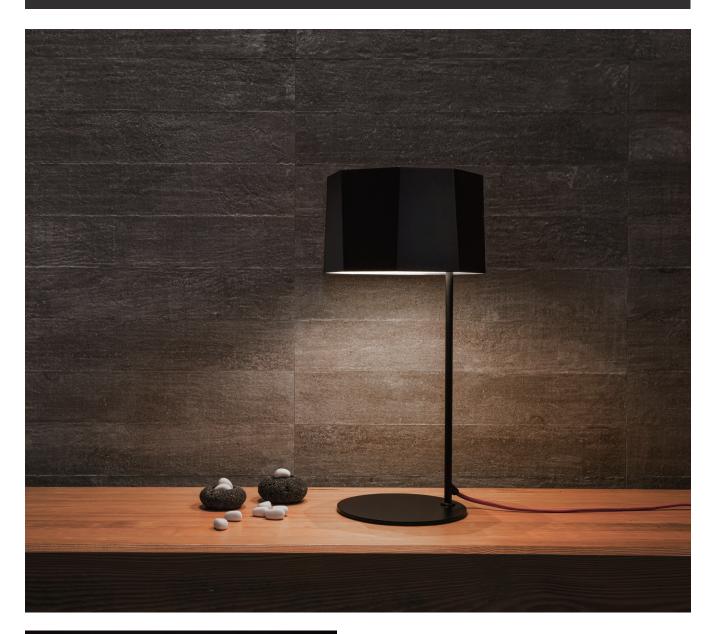

**SEED**DESIGN

ZHE D provides for a desk lamp version of the ZHE P. ZHE is inspired by a wood from the Orient that is hard as rock. The metal lampshade is meticulously and deliberately hand welded together to resemble a cluster or rocks. Look closely and notice how each metal plate is a bit asymmetrical yet they all fit seamlessly together. Wooden stoppers under each frosted diffuser not only introduce warm elements of the wood, but functionally they soften up the overall light source. ZHE D is small in scale but substantial in design.

By Li, Hui Lun 李慧倫

matt black w / red textile cord

## **Zhe Table**

**Model** SQ-2322MD

Material

steel

**Light Source** 

E26 1 x Max 60W

Weight

2.8kg / 6.2lb

Cord

200cm / 78.7"

Color

matt black w / red textile cord