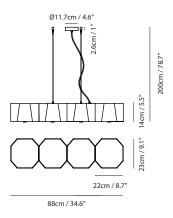

## ZHE Pendant P6

**Model** SQ-2322MPL6

3Q 2322IVII 20

**Material** steel, glass, wood

**Light Source** E26 6 x Max 100W

**Weight** 10.8kg / 23.8lb

Color

## ZHE Pendant P4

Model

SQ-2322MPL4

**Material** steel, glass, wood

**Light Source** E26 4 x Max 100W

**Weight** 7.6kg / 16.7lb

Color