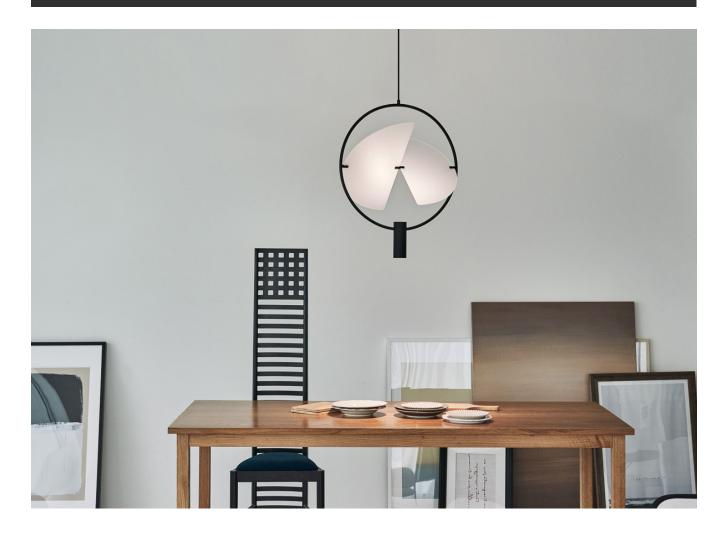

Gracefully moving with a gentle aura, WING illuminates any space with a playful tease of light and shadows. The designer's keen eye and creative inspiration brought forth WING's exquisite "Dual lighting" feature. Its translucent dualleaf diffuses light softly upwards, swaying elegantly to create a cozy and ethereal environment. Meanwhile, downwards, the high-performance LED CRI>95, and high-efficiency optical lens narrows the beam angle to provide ample illumination without glare for practical needs. With bold yet subtle design elements, WING strikes a beautiful balance between imagination and reality, seamlessly weaving light into a dynamic beauty any space would wish to embrace.

## **WING Pendant**