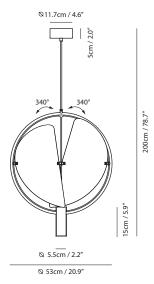

### Model

SLD-530P

## Material

aluminum, steel, PC

**Light Source** LED 2 x 6.3W 3000K CRI>95 1070lm

Built-in dimmable driver (triac dimming)

# Weight

2.3kg / 5.1lb