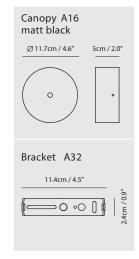

## **WING Pendant**

### Model

SLD-530P

## Material

aluminum, steel, PC

**Light Source** LED 2 x 6.3W 3000K CRI>95 1070lm

Built-in dimmable driver (triac dimming)

# Weight

2.3kg / 5.1lb