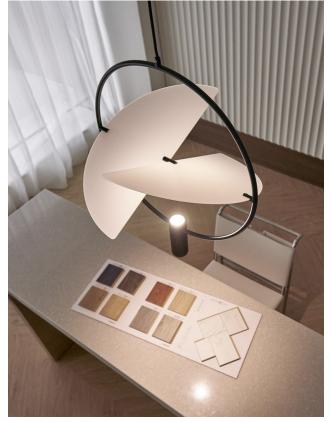

Gracefully moving with a gentle aura, WING illuminates any space with a playful tease of light and shadows. The designer's keen eye and creative inspiration brought forth WING's exquisite "Dual lighting" feature. Its translucent dualleaf diffuses light softly upwards, swaying elegantly to create a cozy and ethereal environment. Meanwhile, downwards, the high-performance LED CRI>95, and high-efficiency optical lens narrows the beam angle to provide ample illumination without glare for practical needs. With bold yet subtle design elements, WING strikes a beautiful balance between imagination and reality, seamlessly weaving light into a dynamic beauty any space would wish to embrace.

## **WING Pendant**