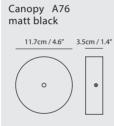

#### Bracket B4

& 11.4cm / 4.5"

### Halo Wall

**Model** SLD-6250W

Material pleated fabric, steel, aluminum

Light Source LED 7W 2700K CRI 90 770lm

**Driver** Built-in dimmable driver (Triac dimming)

**Weight** 1kg / 2.2lb