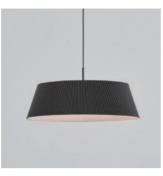

## HALO

www.SeedDesignUSA.com

Savor the gentle glow. The HALO draws inspiration from the nostalgic charm of classic lighting design. Featuring a built-in LED with high color rendering, it creates a soothing atmosphere that mimics natural sunlight. The finely pleated fabric shade seamlessly integrates with the circular structure, diffusing a soft and even illumination. Available in classic white or black, the HALO is offered as a pendant, table lamp, or wall light, effortlessly blending into various interior settings.

### Halo Pendant

**Model** SLD-6355P

Material pleated fabric, steel, aluminum

Light Source LED 21W 2700K CRI 90 2310Im

**Driver** Built-in dimmable driver (Triac dimming)

**Weight** 1.4kg / 3.1lb