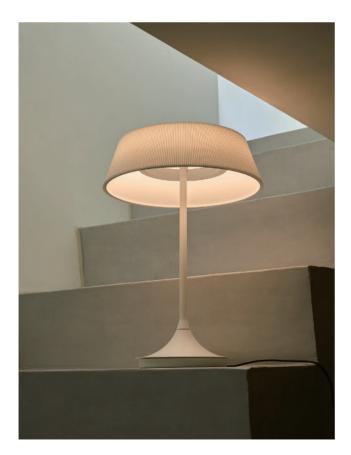

### SEEDDESIGN

www.SeedDesignUSA.com

Savor the gentle glow. The HALO draws inspiration from the nostalgic charm of classic lighting design. Featuring a built-in LED with high color rendering, it creates a soothing atmosphere that mimics natural sunlight. The finely pleated fabric shade seamlessly integrates with the circular structure, diffusing a soft and even illumination. Available in classic white or black, the HALO is offered as a pendant, table lamp, or wall light, effortlessly blending into various interior settings.

## SEEDDESIGN

white

black

Measurement : centimeter / inches

Halo Table

**Model** SLD-6355DJ

Material pleated fabric, steel, aluminum

Light Source LED 18W 2700K CRI 90 1980lm