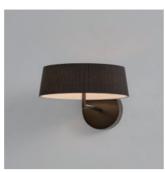

## SEEDDESIGN

white

black

### Halo Wall

**Model** SLD-6250W

Material pleated fabric, steel, aluminum

Light Source LED 7W 2700K CRI 90 770lm

**Driver** Built-in dimmable driver (Triac dimming)

**Weight** 1kg / 2.2lb