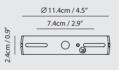

## SEEDDESIGN

white

black

Measurement : centimeter / inches

Halo Table

**Model** SLD-6355DJ

Material pleated fabric, steel, aluminum

Light Source LED 18W 2700K CRI 90 1980lm