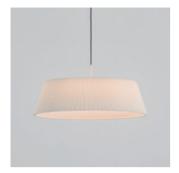

## HALO

www.SeedDesignUSA.com

Savor the gentle glow. The HALO draws inspiration from the nostalgic charm of classic lighting design. Featuring a built-in LED with high color rendering, it creates a soothing atmosphere that mimics natural sunlight. The finely pleated fabric shade seamlessly integrates with the circular structure, diffusing a soft and even illumination. Available in classic white or black, the HALO is offered as a pendant, table lamp, or wall light, effortlessly blending into various interior settings.

### Halo Pendant

**Model** SLD-6355P

Material pleated fabric, steel, aluminum

Light Source LED 21W 2700K CRI 90 2310Im

**Driver** Built-in dimmable driver (Triac dimming)

**Weight** 1.4kg / 3.1lb