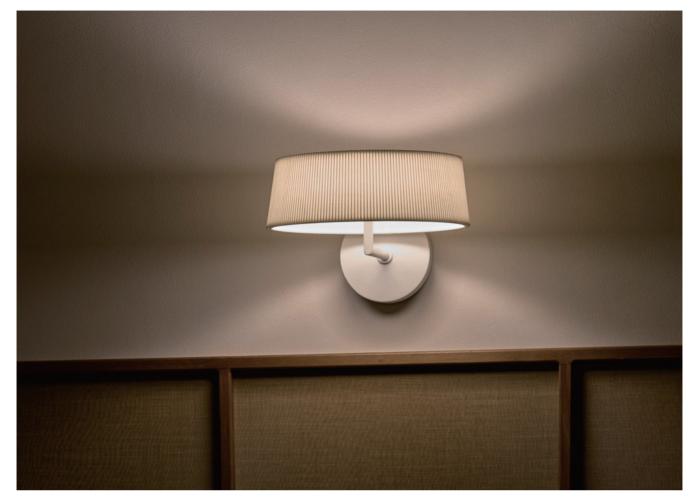

## HALO

www.SeedDesignUSA.com

Savor the gentle glow. The HALO draws inspiration from the nostalgic charm of classic lighting design. Featuring a built-in LED with high color rendering, it creates a soothing atmosphere that mimics natural sunlight. The finely pleated fabric shade seamlessly integrates with the circular structure, diffusing a soft and even illumination. Available in classic white or black, the HALO is offered as a pendant, table lamp, or wall light, effortlessly blending into various interior settings.

### Halo Wall

**Model** SLD-6250W

Material pleated fabric, steel, aluminum

Light Source LED 7W 2700K CRI 90 770lm

**Driver** Built-in dimmable driver (Triac dimming)

**Weight** 1kg / 2.2lb