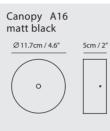

### Measurement : centimeter / inches

#### Bracket B4

& 11.4cm / 4.5"

### Halo Wall

**Model** SLD-6250W

Material pleated fabric, steel, aluminum

Light Source LED 7W 2700K CRI 90 770lm

**Driver** Built-in dimmable driver (Triac dimming)

**Weight** 1kg / 2.2lb