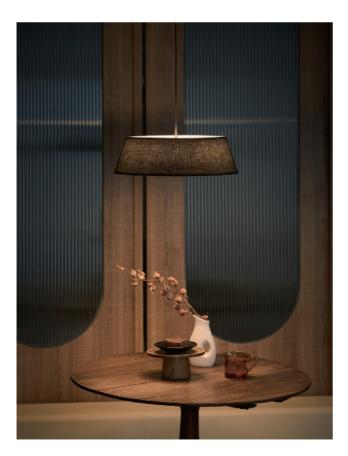

## HALO

www.SeedDesignUSA.com

Savor the gentle glow. The HALO draws inspiration from the nostalgic charm of classic lighting design. Featuring a built-in LED with high color rendering, it creates a soothing atmosphere that mimics natural sunlight. The finely pleated fabric shade seamlessly integrates with the circular structure, diffusing a soft and even illumination. Available in classic white or black, the HALO is offered as a pendant, table lamp, or wall light, effortlessly blending into various interior settings.

### Halo Pendant

**Model** SLD-6355P

Material pleated fabric, steel, aluminum

Light Source LED 21W 2700K CRI 90 2310Im

**Driver** Built-in dimmable driver (Triac dimming)

**Weight** 1.4kg / 3.1lb