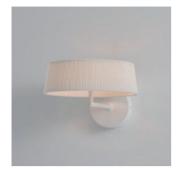

## SEEDDESIGN

white

black

### Halo Wall

**Model** SLD-6250W

Material pleated fabric, steel, aluminum

Light Source LED 7W 2700K CRI 90 770lm

**Driver** Built-in dimmable driver (Triac dimming)

**Weight** 1kg / 2.2lb