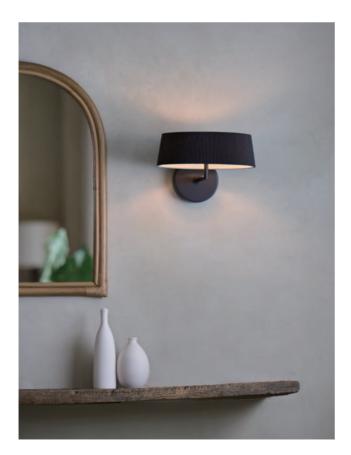

## HALO

www.SeedDesignUSA.com

Savor the gentle glow. The HALO draws inspiration from the nostalgic charm of classic lighting design. Featuring a built-in LED with high color rendering, it creates a soothing atmosphere that mimics natural sunlight. The finely pleated fabric shade seamlessly integrates with the circular structure, diffusing a soft and even illumination. Available in classic white or black, the HALO is offered as a pendant, table lamp, or wall light, effortlessly blending into various interior settings.

### Halo Wall

**Model** SLD-6250W

Material pleated fabric, steel, aluminum

Light Source LED 7W 2700K CRI 90 770lm

**Driver** Built-in dimmable driver (Triac dimming)

**Weight** 1kg / 2.2lb