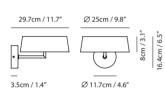

#### Bracket B4

& 11.4cm / 4.5"

### Halo Wall

**Model** SLD-6250W

Material pleated fabric, steel, aluminum

Light Source LED 7W 2700K CRI 90 770lm

**Driver** Built-in dimmable driver (Triac dimming)

**Weight** 1kg / 2.2lb