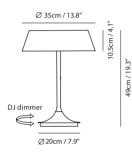

## SEEDDESIGN

white

black

Measurement : centimeter / inches

Halo Table

**Model** SLD-6355DJ

Material pleated fabric, steel, aluminum

Light Source LED 18W 2700K CRI 90 1980lm

**Feature** DJ dimmer

**Weight** 3.5kg / 7.7lb

Color white black