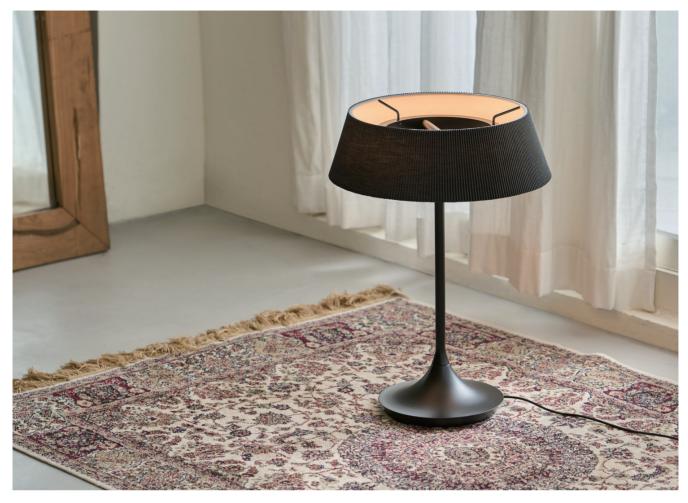

### SEEDDESIGN

www.SeedDesignUSA.com

Savor the gentle glow. The HALO draws inspiration from the nostalgic charm of classic lighting design. Featuring a built-in LED with high color rendering, it creates a soothing atmosphere that mimics natural sunlight. The finely pleated fabric shade seamlessly integrates with the circular structure, diffusing a soft and even illumination. Available in classic white or black, the HALO is offered as a pendant, table lamp, or wall light, effortlessly blending into various interior settings.

## SEEDDESIGN

white

black

Measurement : centimeter / inches

Halo Table

**Model** SLD-6355DJ

Material pleated fabric, steel, aluminum

Light Source LED 18W 2700K CRI 90 1980lm