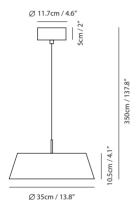

### Measurement : centimeter / inches

Bracket A

### Halo Pendant

**Model** SLD-6355P

Material pleated fabric, steel, aluminum

Light Source LED 21W 2700K CRI 90 2310Im

**Driver** Built-in dimmable driver (Triac dimming)

**Weight** 1.4kg / 3.1lb