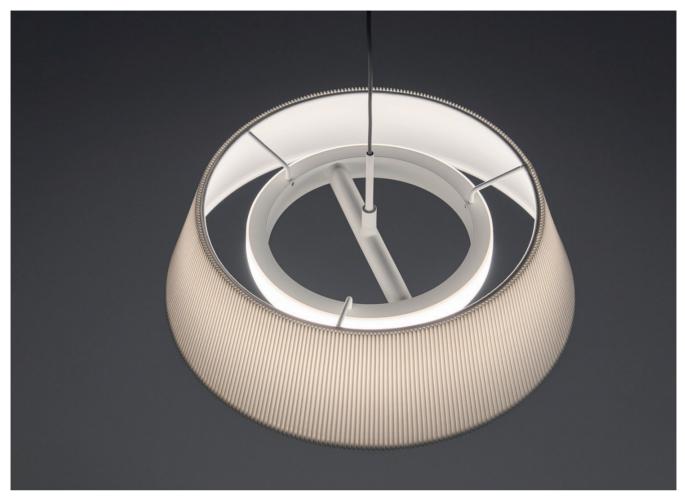

## HALO

www.SeedDesignUSA.com

Savor the gentle glow. The HALO draws inspiration from the nostalgic charm of classic lighting design. Featuring a built-in LED with high color rendering, it creates a soothing atmosphere that mimics natural sunlight. The finely pleated fabric shade seamlessly integrates with the circular structure, diffusing a soft and even illumination. Available in classic white or black, the HALO is offered as a pendant, table lamp, or wall light, effortlessly blending into various interior settings.

### Halo Pendant

**Model** SLD-6355P

Material pleated fabric, steel, aluminum

Light Source LED 21W 2700K CRI 90 2310Im

**Driver** Built-in dimmable driver (Triac dimming)

**Weight** 1.4kg / 3.1lb