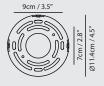

Material steel, PP

Light Source LED 2x6.5W CRI 90 3000K 832Im

**Feature** touch dimmer on canopy built-in driver (MW)

**Weight** 1.2kg / 2.6lb

**Color** shiny black + matt black

Champagne gold + matt black