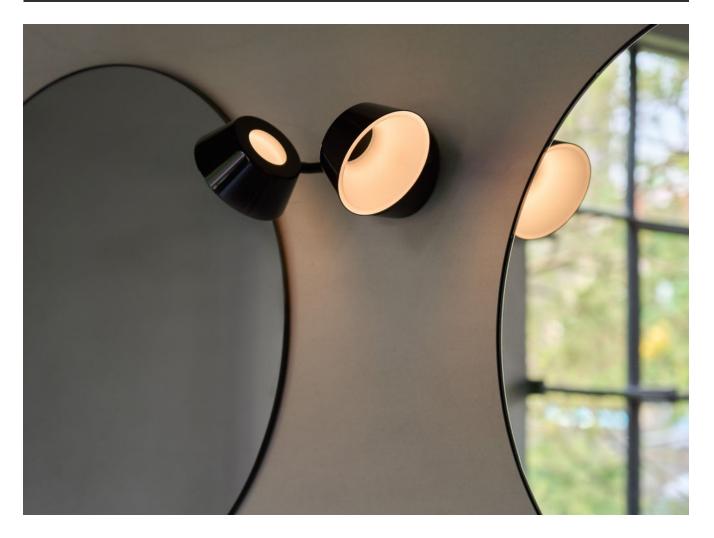

Rotatable lamp shade embedded in cutting-edge design of hollow circle with glare-free LED lighting, the CRI 90 softened light can impressively create practical as well as ambient light. With an easy one-touch-dimmer, you are one fingertip away to letting your imagination can run loose and allowing the fun to begin.

Material steel, PP

Light Source LED 2x6.5W CRI 90 3000K 832Im

**Feature** touch dimmer on canopy built-in driver (MW)

**Weight** 1.2kg / 2.6lb

**Color** shiny black + matt black

Champagne gold + matt black