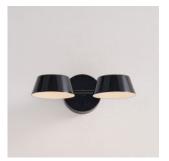

By Li, Hui Lun 李慧倫

© 2024 SEED LIGHTING DESIGN CO., LTD

shiny black + matt black

Measurement : centimeter / inches

champagne gold + matt black

Bracket B4

OLO Wall W2

Model SLD-130WR2TE

Material steel, PP

Light Source LED 2x6.5W CRI 90 3000K 832Im

**Feature** touch dimmer on canopy built-in driver (MW)

**Weight** 1.2kg / 2.6lb

**Color** shiny black + matt black

Champagne gold + matt black