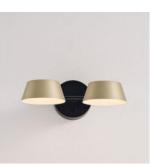

Rotatable lamp shade embedded in cutting-edge design of hollow circle with glare-free LED lighting, the CRI 90 softened light can impressively create practical as well as ambient light. With an easy one-touch-dimmer, you are one fingertip away to letting your imagination can run loose and allowing the fun to begin.

By Li, Hui Lun 李慧倫

© 2024 SEED LIGHTING DESIGN CO., LTD

shiny black + matt black

Measurement : centimeter / inches

champagne gold + matt black

Bracket B4

OLO Wall W2

Model SLD-130WR2TE

Material steel, PP

Light Source LED 2x6.5W CRI 90 3000K 832Im

**Feature** touch dimmer on canopy built-in driver (MW)

**Weight** 1.2kg / 2.6lb

**Color** shiny black + matt black

Champagne gold + matt black