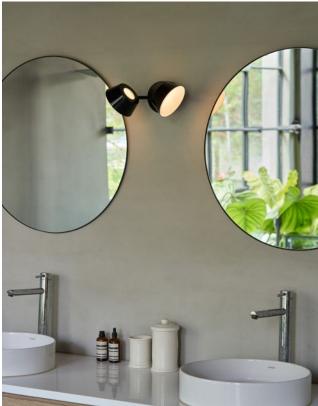

Rotatable lamp shade embedded in cutting-edge design of hollow circle with glare-free LED lighting, the CRI 90 softened light can impressively create practical as well as ambient light. With an easy one-touch-dimmer, you are one fingertip away to letting your imagination can run loose and allowing the fun to begin.

Material steel, PP

Light Source LED 2x6.5W CRI 90 3000K 832Im

**Feature** touch dimmer on canopy built-in driver (MW)

**Weight** 1.2kg / 2.6lb

**Color** shiny black + matt black

Champagne gold + matt black