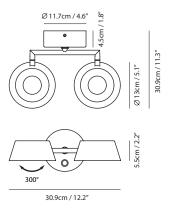

Material steel, PP

Light Source LED 2x6.5W CRI 90 3000K 832Im

**Feature** touch dimmer on canopy built-in driver (MW)

**Weight** 1.2kg / 2.6lb

**Color** shiny black + matt black

Champagne gold + matt black