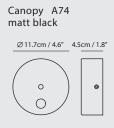

By Li, Hui Lun 李慧倫

© 2024 SEED LIGHTING DESIGN CO., LTD

shiny black + matt black

Measurement : centimeter / inches

champagne gold + matt black

Bracket B4

OLO Wall W2

Model SLD-130WR2TE

Material steel, PP

Light Source LED 2x6.5W CRI 90 3000K 832Im

**Feature** touch dimmer on canopy built-in driver (MW)

**Weight** 1.2kg / 2.6lb

**Color** shiny black + matt black

Champagne gold + matt black