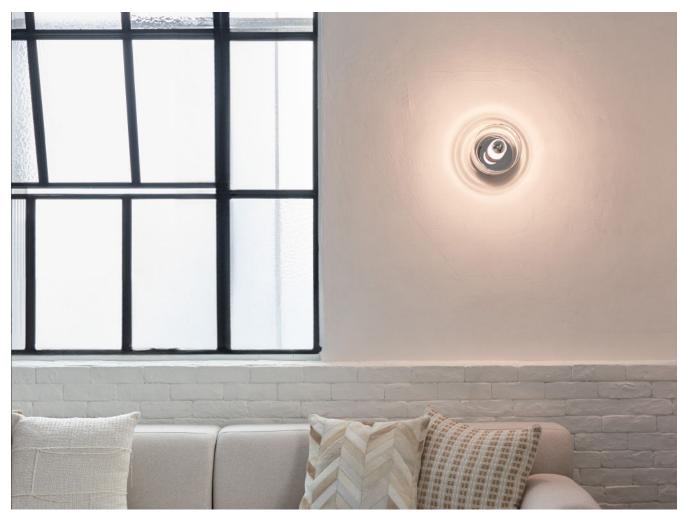

## www.SeedDesignUSA.com

The Snowflake Light derives its name from its elegantly simple silhouette. Its versatile design allows it to function as both a ceiling and wall fixture. The handmade glass shade softly diffuses the light, casting a calming, ambient glow across the room. By experimenting with different types of light bulbs, you can dramatically alter the ambiance and mood of your space.

### **Snowflake Wall**

**Model** SQ-2757WF

**Material** mouth-blown glass, steel

Light Source E26 1 x 40W or LED 7W Crown

**Feature** Mouth-blown glass

**Weight** 1.5kg / 3.3lb

Color
clear glass + chrome