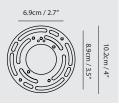

#### Measurement : centimeter / inches

Canopy A70 chrome Ø12.7cm/5″ 1.9cm/0.7″

Bracket B