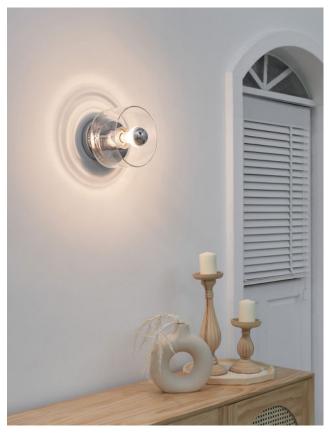

## www.SeedDesignUSA.com

The Snowflake Light derives its name from its elegantly simple silhouette. Its versatile design allows it to function as both a ceiling and wall fixture. The handmade glass shade softly diffuses the light, casting a calming, ambient glow across the room. By experimenting with different types of light bulbs, you can dramatically alter the ambiance and mood of your space.

### **Snowflake Wall**

**Model** SQ-2757WF

**Material** mouth-blown glass, steel

Light Source E26 1 x 40W or LED 7W Crown

**Feature** Mouth-blown glass

**Weight** 1.5kg / 3.3lb

Color
clear glass + chrome