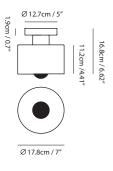

#### Measurement : centimeter / inches

Canopy A70 chrome Ø12.7cm/5″ 1.9cm/0.7″

Bracket B